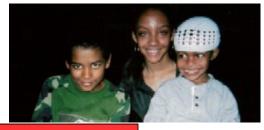

## Lion King Team Leaders Built the Bridge Between You and MET

Team Leader Jeanne Kennedy

Team Leader
Stephanie Blocker (left)
Cody Wise
Flora Blocker, MET Accompanist