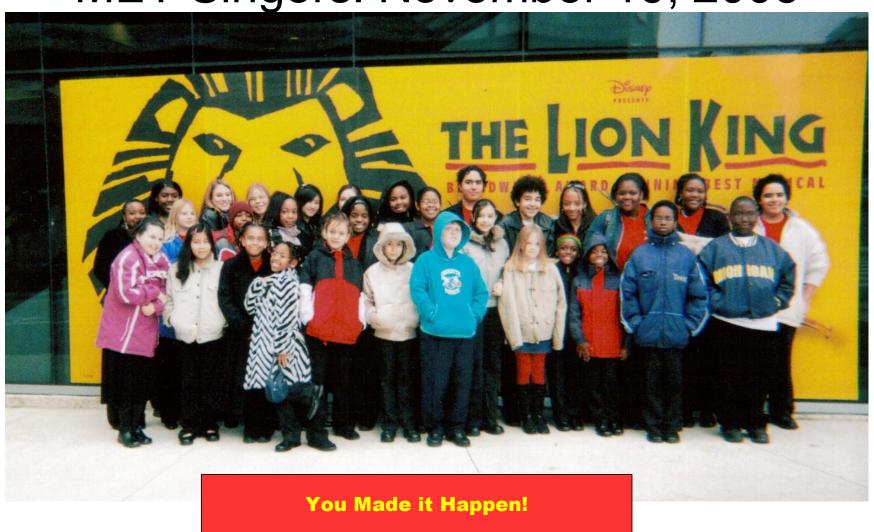

### MET Singers: November 19, 2006

#### And on November 21st, The Lion King came to MET

Cody Wise (below), Young Simba 2006 National Gazelle Tour

He loves to sing...

Andre Wise (Father), Cody, Cheyenne Wise (Cody's sister), Paul Sadler, Jr (cast member)