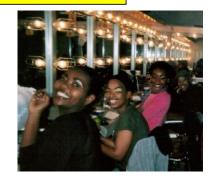

#### And on November 21st, The Lion King came to MET

Cody Wise (below), Young Simba 2006 National Gazelle Tour

He loves to sing...

Andre Wise (Father), Cody, Cheyenne Wise (Cody's sister), Paul Sadler, Jr (cast member)